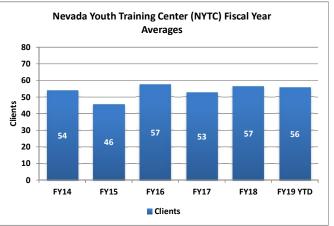

## **Nevada Youth Training Center (NYTC)**

5 of 29

Nevada Youth Training Center is a juvenile justice facility and training school for males located in Elko. It is a staff secure medium/minimum security facility. The current bed capacity is 60 and staffing capacity is 85.

| Fiscal Year | Clients | Average<br>Length of<br>Stay<br>(Months) |
|-------------|---------|------------------------------------------|
| FY14        | 54      | 7                                        |
| FY15        | 46      | 7                                        |
| FY16        | 57      | 7                                        |
| FY17        | 53      | 7                                        |
| FY18        | 57      | 8                                        |
| FY19 YTD    | 56      | 7                                        |