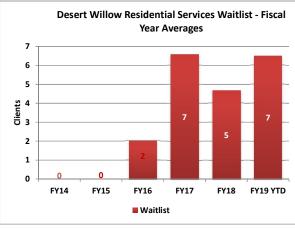

### **Desert Willow Treatment Center - Residential Services**

Desert Willow Treatment Center is a 20-bed licensed psychiatric hospital accredited by The Joint Commission that provides mental health treatment to youth throughout the state. The facility consists of one acute psychiatric unit (8 beds) and one residential treatment unit (12 beds) serving youth 12-17 years of age. These programs provide the most restrictive alternative for severely emotionally disturbed youth in the state. Many of the youth served present risks to themselves and/or their community and have not been successful in less restrictive settings.

| Fiscal Year | Clients | Average<br>Length of<br>Stay (Days) | Waitlist |
|-------------|---------|-------------------------------------|----------|
| FY14        | 23      | 81                                  | 0        |
| FY15        | 22      | 90                                  | 0        |
| FY16        | 16      | 109                                 | 2        |
| FY17        | 9       | 70                                  | 7        |
| FY18        | 11      | 91                                  | 5        |
| FY19 YTD    | 11      | 91                                  | 7        |