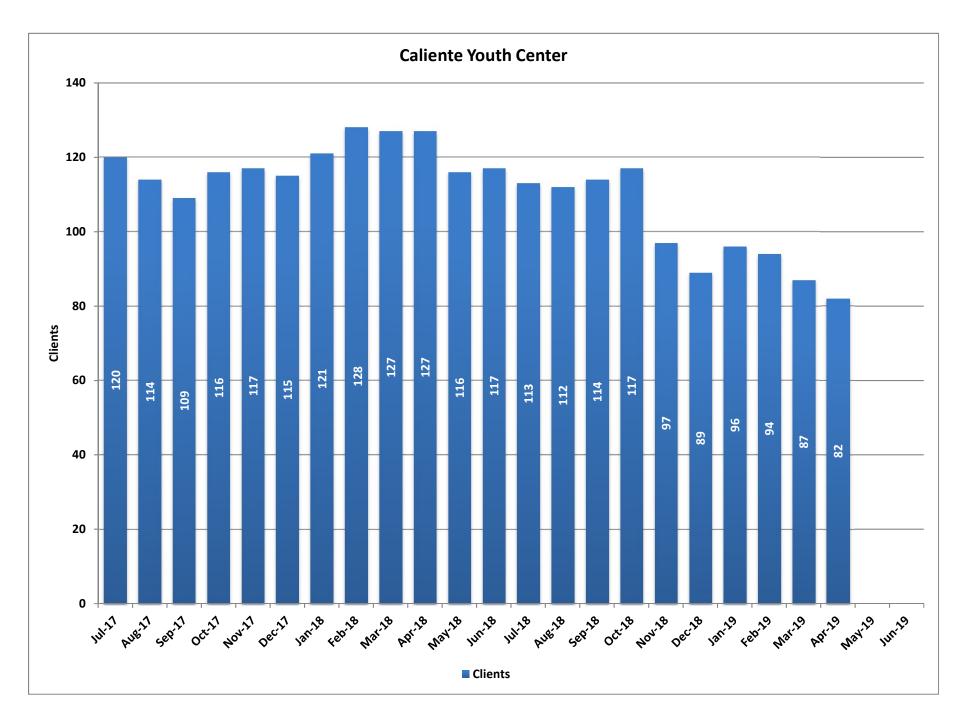

### **Caliente Youth Center**

Caliente Youth Center is a juvenile justice facility and training school located in Caliente. It is a staff secure minimum security facility that serves both males and females. The current bed capacity is 140 and staffing capacity is 100.

| Month  | Clients | Average<br>Length of<br>Stay<br>(Months) |
|--------|---------|------------------------------------------|
| Jul-17 | 120     | 9                                        |
| Aug-17 | 114     | 7                                        |
| Sep-17 | 109     | 8                                        |
| Oct-17 | 116     | 7                                        |
| Nov-17 | 117     | 7                                        |
| Dec-17 | 115     | 7                                        |
| Jan-18 | 121     | 6                                        |
| Feb-18 | 128     | 7                                        |
| Mar-18 | 127     | 7                                        |
| Apr-18 | 127     | 7                                        |
| May-18 | 116     | 7                                        |
| Jun-18 | 117     | 7                                        |
| Jul-18 | 113     | 7                                        |
| Aug-18 | 112     | 7                                        |
| Sep-18 | 114     | 6                                        |
| Oct-18 | 117     | 7                                        |
| Nov-18 | 97      | 6                                        |
| Dec-18 | 89      | 6                                        |
| Jan-19 | 96      | 6                                        |
| Feb-19 | 94      | 7                                        |
| Mar-19 | 87      | 7                                        |
| Apr-19 | 82      | 6                                        |
| May-19 |         |                                          |
| Jun-19 |         |                                          |