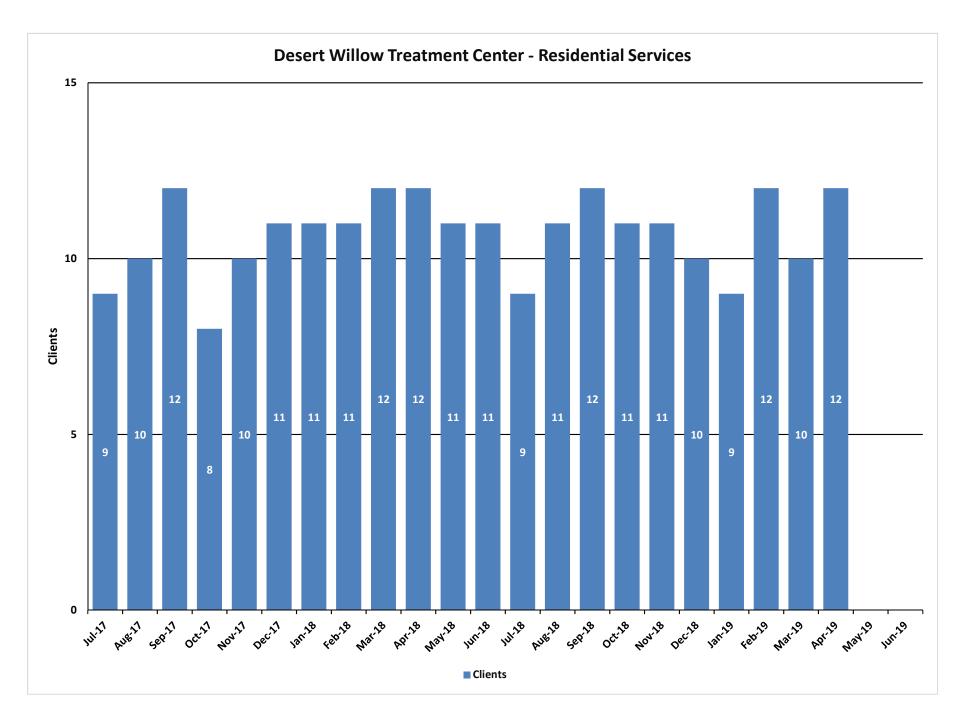

### **Desert Willow Treatment Center - Residential Services**

Desert Willow Treatment Center is a 20-bed licensed psychiatric hospital accredited by The Joint Commission that provides mental health treatment to youth throughout the state. The facility consists of one acute psychiatric unit (8 beds) and one residential treatment unit (12 beds) serving youth 12-17 years of age. These programs provide the most restrictive alternative for severely emotionally disturbed youth in the state. Many of the youth served present risks to themselves and/or their community and have not been successful in less restrictive settings.

|        | a: .    | Average     |          |
|--------|---------|-------------|----------|
| Month  | Clients | Length of   | Waitlist |
|        |         | Stay (Days) |          |
| Jul-17 | 9       | 58          | 5        |
| Aug-17 | 10      | 81          | 8        |
| Sep-17 | 12      | 81          | 10       |
| Oct-17 | 8       | 78          | 10       |
| Nov-17 | 10      | 76          | 0        |
| Dec-17 | 11      | 83          | 1        |
| Jan-18 | 11      | 97          | 4        |
| Feb-18 | 11      | 100         | 0        |
| Mar-18 | 12      | 100         | 3        |
| Apr-18 | 12      | 130         | 5        |
| May-18 | 11      | 126         | 5        |
| Jun-18 | 11      | 82          | 5        |
| Jul-18 | 9       | 89          | 5        |
| Aug-18 | 11      | 65          | 1        |
| Sep-18 | 12      | 88          | 3        |
| Oct-18 | 11      | 107         | 8        |
| Nov-18 | 11      | 107         | 5        |
| Dec-18 | 10      | 113         | 6        |
| Jan-19 | 9       | 100         | 8        |
| Feb-19 | 12      | 65          | 6        |
| Mar-19 | 10      | 88          | 10       |
| Apr-19 | 12      | 89          | 13       |
| May-19 |         |             |          |
| Jun-19 |         |             |          |