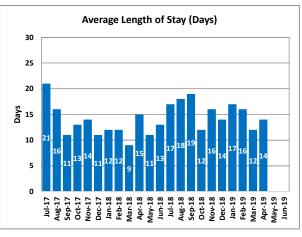

| 65       |
| Sep-18 | 87      | 19                                  | 57       |
| Oct-18 | 87      | 12                                  | 67       |
| Nov-18 | 86      | 16                                  | 58       |
| Dec-18 | 83      | 14                                  | 64       |
| Jan-19 | 81      | 17                                  | 63       |
| Feb-19 | 78      | 16                                  | 53       |
| Mar-19 | 86      | 12                                  | 48       |
| Apr-19 | 87      | 14                                  | 43       |
| May-19 |         |                                     |          |
| Jun-19 |         |                                     |          |
|        |         |                                     |          |





|          | Clients | Average<br>Length of<br>Stay (Days) | Waitlist |
|----------|---------|-------------------------------------|----------|
| FY15     | 182     | 18                                  | 71       |
| FY16     | 113     | 17                                  | 41       |
| FY17     | 99      | 19                                  | 62       |
| FY18     | 86      | 13                                  | 47       |
| FY19 YTD | 85      | 16                                  | 57       |





### **Adult Forensic Facilities - Evaluation Clients**

Lake's Crossing Center is a forensic behavioral health facility located in Sparks. The program provides treatment for severe mental illness and other disabling conditions that interfere with a person's ability to proceed with their