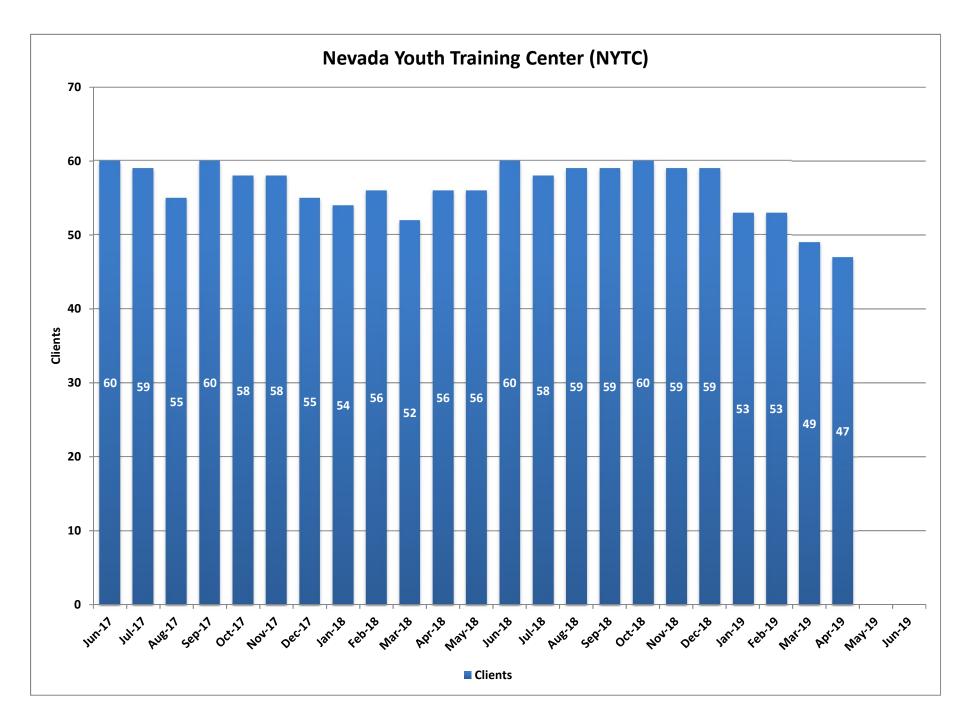

## **Nevada Youth Training Center (NYTC)**

5 of 29

Nevada Youth Training Center is a juvenile justice facility and training school for males located in Elko. It is a staff secure medium/minimum security facility. The current bed capacity is 60 and staffing capacity is 85.

| Month  | Clients | Average<br>Length of<br>Stay<br>(Months) |
|--------|---------|------------------------------------------|
| Jul-17 | 59      | 8                                        |
| Aug-17 | 55      | 8                                        |
| Sep-17 | 60      | 8                                        |
| Oct-17 | 58      | 10                                       |
| Nov-17 | 58      | 9                                        |
| Dec-17 | 55      | 11                                       |
| Jan-18 | 54      | 5                                        |
| Feb-18 | 56      | 7                                        |
| Mar-18 | 52      | 5                                        |
| Apr-18 | 56      | 8                                        |
| May-18 | 56      | 7                                        |
| Jun-18 | 60      | 8                                        |
| Jul-18 | 58      | 7                                        |
| Aug-18 | 59      | 7                                        |
| Sep-18 | 59      | 6                                        |
| Oct-18 | 60      | 8                                        |
| Nov-18 | 59      | 6                                        |
| Dec-18 | 59      | 7                                        |
| Jan-19 | 53      | 6                                        |
| Feb-19 | 53      | 6                                        |
| Mar-19 | 49      | 7                                        |
| Apr-19 | 47      | 8                                        |
| May-19 |         |                                          |
| Jun-19 |         |                                          |