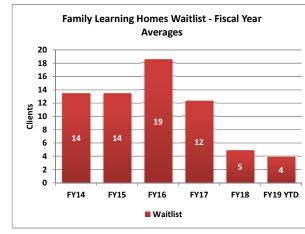

| ristui reui A | Clients | Average<br>Length of<br>Stay (Days) | Waitlist |
|---------------|---------|-------------------------------------|----------|
| FY14          | 18      | 95                                  | 14       |
| FY15          | 16      | 87                                  | 14       |
| FY16          | 19      | 103                                 | 19       |
| FY17          | 18      | 87                                  | 12       |
| FY18          | 15      | 91                                  | 5        |
| FY19 YTD      | 9       | 70                                  | 4        |