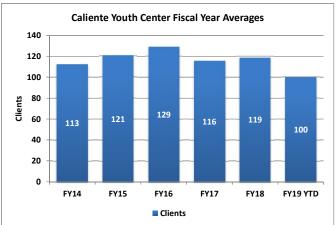

### **Caliente Youth Center**

Caliente Youth Center is a juvenile justice facility and training school located in Caliente. It is a staff secure minimum security facility that serves both males and females. The current bed capacity is 140 and staffing capacity is 100.

| ristar rear Averages |         |                                          |  |
|----------------------|---------|------------------------------------------|--|
| Fiscal Year          | Clients | Average<br>Length of<br>Stay<br>(Months) |  |
| FY14                 | 113     | 9                                        |  |
| FY15                 | 121     | 8                                        |  |
| FY16                 | 129     | 8                                        |  |
| FY17                 | 116     | 8                                        |  |
| FY18                 | 119     | 7                                        |  |
| FY19 YTD             | 100     | 7                                        |  |