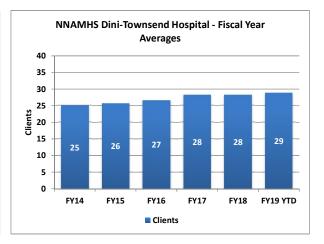

### **NNAMHS Dini-Townsend Hospital**

Dini-Townsend Hospital, on the campus of Northern Nevada Adult Mental Health Services, is located in Sparks, Nevada. The mission is to provide psychiatric treatment and rehabilitation services in the least restrictive setting to support personal recovery and enhance quality of life. The hospital primarily serves those individuals that have limited access to community resources. The hospital is licensed for 50 beds but is staffed for 30 beds. The hospital has a rapid stabilization unit of 10 beds and a unit of 20 beds for those individuals needing longer term care. Services also include a high emphasis on discharge planning in order to assist the consumer with returning to the community as quickly as possible and within a safe environment.