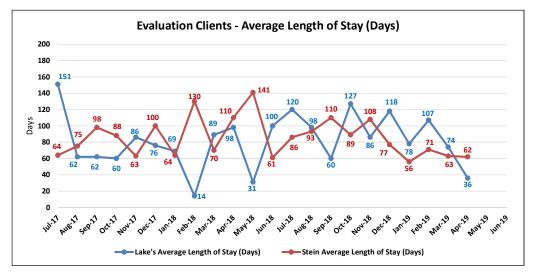

|                                |                                           |
| FY16     | 17                              | 84                                            | 11                             | 88                                        |
| FY17     | 15                              | 90                                            | 18                             | 89                                        |
| FY18     | 17                              | 75                                            | 22                             | 89                                        |
| FY19 YTD | 14                              | 90                                            | 18                             | 82                                        |







### **Adult Forensic Facilities - Restoration Clients**

27 of 29

Lake's Crossing Center is a forensic behavioral health facility located in Sparks. The program provides treatment for severe mental illness and other disabling conditions that interfere with a person's ability to proceed with their adjudication or return to the community after having been found not guilty by reason of insanity/incompetent without probability of attaining competence. The facility has a bed capacity of 86. SNAMHS secure forensic units (Stein Hospital and C-Pod) provide competency evaluations to adults who are court committed. The bed capacity is 68.

|        | Lake's<br>Restoration<br>Clients | Lake's<br>Average<br>Length of Stay<br>(Days) | Stein<br>Restoration<br>Clients | Stein Average<br>Length of