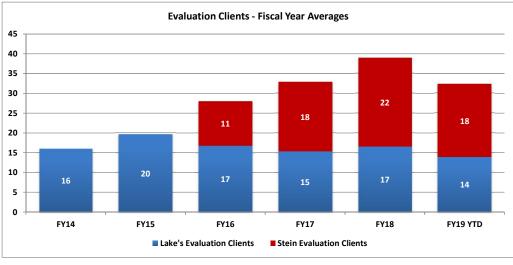

|                                |                                           |
| FY16     | 17                              | 84                                            | 11                             | 88                                        |
| FY17     | 15                              | 90                                            | 18                             | 89                                        |
| FY18     | 17                              | 75                                            | 22                             | 89                                        |
| FY19 YTD | 14                              | 90                                            | 18                             | 82                                        |







### **Adult Forensic Facilities - Restoration Clients**

27 of 29

Lake's Crossing Center is a forensic behavioral health facility located in Sparks. The program provides treatment for severe mental illness and other disabling conditions that interfere with a person's ability to proceed with their adjudication or return to the community after having been found not guilty by reason of insanity/incompetent without probability of attaining competence. The facility has a bed capacity of 86. SNAMHS secure forensic units (Stein Hospital and C-Pod) provide competency evaluations to adults who are court committed. The bed capacity is 68.

|        | Lake's<br>Restoration<br>Clients | Lake's<br>Average<br>Length of Stay<br>(Days) | Stein<br>Restoration<br>Clients | Stein Average<br>Length of St