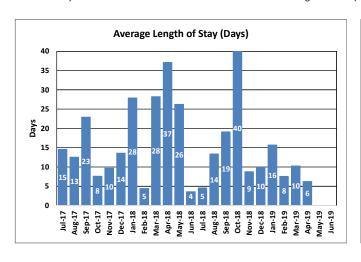

|        | Clients | Average<br>Length of<br>Stay (Days) |
|--------|---------|-------------------------------------|
| Jul-17 | 3       | 15                                  |
| Aug-17 | 6       | 13                                  |
| Sep-17 | 2       | 23                                  |
| Oct-17 | 7       | 8                                   |
| Nov-17 | 5       | 10                                  |
| Dec-17 | 3       | 14                                  |
| Jan-18 | 2       | 28                                  |
| Feb-18 | 2       | 5                                   |
| Mar-18 | 3       | 28                                  |
| Apr-18 | 5       | 37                                  |
| May-18 | 3       | 26                                  |
| Jun-18 | 3       | 4                                   |
| Jul-18 | 3       | 5                                   |
| Aug-18 | 6       | 14                                  |
| Sep-18 | 5       | 19                                  |
| Oct-18 | 4       | 40                                  |
| Nov-18 | 7       | 9                                   |
| Dec-18 | 8       | 10                                  |
| Jan-19 | 5       | 16                                  |
| Feb-19 | 3       | 8                                   |
| Mar-19 | 6       | 10                                  |
| Apr-19 | 6       | 6                                   |
| May-19 |         |                                     |
| Jun-19 |         |                                     |