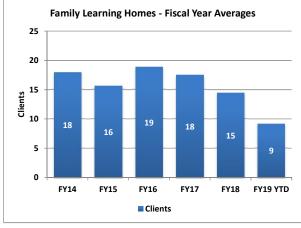

| ristui reui A | Clients | Average<br>Length of<br>Stay (Days) | Waitlist |
|---------------|---------|-------------------------------------|----------|
| FY14          | 18      | 95                                  | 14       |
| FY15          | 16      | 87                                  | 14       |
| FY16          | 19      | 103                                 | 19       |
| FY17          | 18      | 87                                  | 12       |
| FY18          | 15      | 91                                  | 5        |
| FY19 YTD      | 9       | 70                                  | 4        |