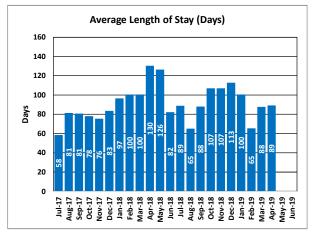

### **Desert Willow Treatment Center - Residential Services**

Desert Willow Treatment Center is a 20-bed licensed psychiatric hospital accredited by The Joint Commission that provides mental health treatment to youth throughout the state. The facility consists of one acute psychiatric unit (8 beds) and one residential treatment unit (12 beds) serving youth 12-17 years of age. These programs provide the most restrictive alternative for severely emotionally disturbed youth in the state. Many of the youth served present risks to themselves and/or their community and have not been successful in less restrictive settings.

|        | a: .    | Average     |          |
|--------|---------|-------------|----------|
| Month  | Clients | Length of   | Waitlist |
|        |         | Stay (Days) |          |
| Jul-17 | 9       | 58          | 5        |
| Aug-17 | 10      | 81          | 8        |
| Sep-17 | 12      | 81          | 10       |
| Oct-17 | 8       | 78          | 10       |
| Nov-17 | 10      | 76          | 0        |
| Dec-17 | 11      | 83          | 1        |
| Jan-18 | 11      | 97          | 4        |
| Feb-18 | 11      | 100         | 0        |
| Mar-18 | 12      | 100         | 3        |
| Apr-18 | 12      | 130         | 5        |
| May-18 | 11      | 126         | 5        |
| Jun-18 | 11      | 82          | 5        |
| Jul-18 | 9       | 89          | 5        |
| Aug-18 | 11      | 65          | 1        |
| Sep-18 | 12      | 88          | 3        |
| Oct-18 | 11      | 107         | 8        |
| Nov-18 | 11      | 107         | 5        |
| Dec-18 | 10      | 113         | 6        |
| Jan-19 | 9       | 100         | 8        |
| Feb-19 | 12      | 65          | 6        |
| Mar-19 | 10      | 88          | 10       |
| Apr-19 | 12      | 89          | 13       |
| May-19 |         |             |          |
| Jun-19 |         |             |          |