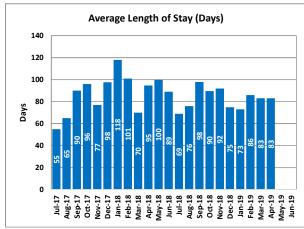

|        | Clients | Average<br>Length of<br>Stay (Days) | Waitlist |
|--------|---------|-------------------------------------|----------|
| Jul-17 | 12      | 55                                  | 10       |
| Aug-17 | 13      | 65                                  | 11       |
| Sep-17 | 13      | 90                                  | 13       |
| Oct-17 | 9       | 96                                  | 16       |
| Nov-17 | 12      | 77                                  | 9        |
| Dec-17 | 12      | 98                                  | 14       |
| Jan-18 | 11      | 118                                 | 17       |
| Feb-18 | 13      | 101                                 | 18       |
| Mar-18 | 13      | 70                                  | 19       |
| Apr-18 | 14      | 95                                  | 16       |
| May-18 | 18      | 100                                 | 14       |
| Jun-18 | 16      | 89                                  | 10       |
| Jul-18 | 16      | 69                                  | 7        |
| Aug-18 | 16      | 76                                  | 11       |
| Sep-18 | 14      | 98                                  | 14       |
| Oct-18 | 14      | 90                                  | 8        |
| Nov-18 | 14      | 92                                  | 6        |
| Dec-18 | 12      | 75                                  | 6        |
| Jan-19 | 15      | 73                                  | 3        |
| Feb-19 | 18      | 86                                  | 3        |
| Mar-19 | 11      | 83                                  | 3        |
| Apr-19 | 16      | 83                                  | 5        |
| May-19 |         |                                     |          |
| Jun-19 |         |                                     |          |