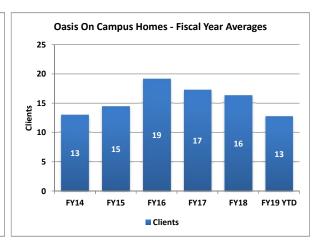

| riscui Teur Averuges |         |                                     |          |
|----------------------|---------|-------------------------------------|----------|
|                      | Clients | Average<br>Length of<br>Stay (Days) | Waitlist |
| FY14                 | 13      | 156                                 | 28       |
| FY15                 | 15      | 107                                 | 16       |
| FY16                 | 19      | 128                                 | 32       |
| FY17                 | 17      | 143                                 | 16       |
| FY18                 | 16      | 127                                 | 21       |
| FY19 YTD             | 13      | 134                                 | 8        |