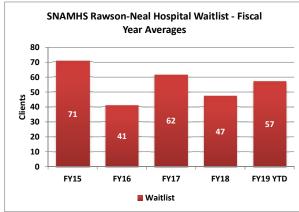

8       |
| Apr-19 | 87      | 14                                  | 43       |
| May-19 |         |                                     |          |
| Jun-19 |         |                                     |          |
|        |         |                                     |          |





|          | Clients | Average<br>Length of<br>Stay (Days) | Waitlist |
|----------|---------|-------------------------------------|----------|
| FY15     | 182     | 18                                  | 71       |
| FY16     | 113     | 17                                  | 41       |
| FY17     | 99      | 19                                  | 62       |
| FY18     | 86      | 13                                  | 47       |
| FY19 YTD | 85      | 16                                  | 57       |





### **Adult Forensic Facilities - Evaluation Clients**

Lake's Crossing Center is a forensic behavioral health facility located in Sparks. The program provides treatment for severe mental illness and other disabling conditions that interfere with a person's ability to proceed with their adjudication or return to the community after having been found not guilty by reason of insanity/incompetent without probability of attaining competence. The facility has a bed capacity of 86. SNAMHS secure forensic units (Stein Hospital and C-Pod) provide competency evaluations to adults who are court committed. The bed capacity is 68.

|        | Lake's<br>Evaluation<br>Clients | Lake's<br>Average<br>Length of Stay<br>(Days) | Stein<br>Evaluation<br>Clients | Stein Average<br>Length of Stay<br>(Days)