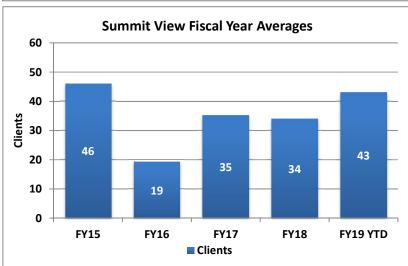

| Fiscai Year Averages |         |                                          |  |  |
|----------------------|---------|------------------------------------------|--|--|
| Fiscal Year          | Clients | Average<br>Length of<br>Stay<br>(Months) |  |  |
| FY15                 | 46      |                                          |  |  |
| FY16                 | 19      |                                          |  |  |
| FY17                 | 35      | 7                                        |  |  |
| FY18                 | 34      | 8                                        |  |  |
| FY19 YTD             | 43      | 7                                        |  |  |