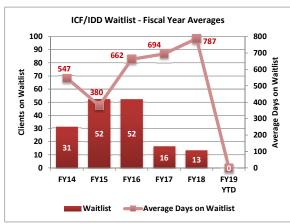

#### Fiscal Year Averages

|          | Clients | Average<br>Length of Stay<br>(Months) | Waitlist | Average<br>Days on<br>Waitlist |
|----------|---------|---------------------------------------|----------|--------------------------------|
| FY14     | 49      |                                       | 31       | 547                            |
| FY15     | 48      |                                       | 52       | 380                            |
| FY16     | 48      | 113                                   | 52       | 662                            |
| FY17     | 48      | 115                                   | 16       | 694                            |
| FY18     | 45      | 122                                   | 13       | 787                            |
| FY19 YTD | 40      | 134                                   | 0        | 0                              |