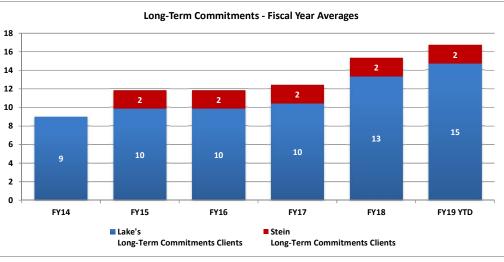

| 250                                      |  |  |  |
| FY17                 | 10                                            | 1,710                                     | 2                                            | 615                                      |  |  |  |
| FY18                 | 13                                            | 1,656                                     | 2                                            | 980                                      |  |  |  |
| FY19 YTD             | 15                                            | 1,889                                     | 2                                            | 1,315                                    |  |  |  |

Note: These clients are committed for up to ten years.