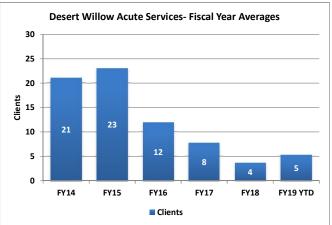

#### Fiscal Year Averages

|          | Clients | Average<br>Length of<br>Stay (Days) |  |
|----------|---------|-------------------------------------|--|
| FY14     | 21      | 71                                  |  |
| FY15     | 23      | 99                                  |  |
| FY16     | 12      | 137                                 |  |
| FY17     | 8       | 73                                  |  |
| FY18     | 4       | 17                                  |  |
| FY19 YTD | 5       | 14                                  |  |