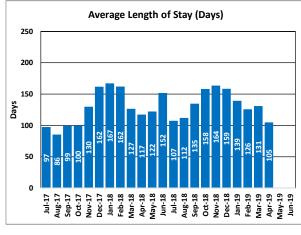

|        | Clients | Average<br>Length of<br>Stay (Days) | Waitlist |
|--------|---------|-------------------------------------|----------|
| Jul-17 | 15      | 97                                  | 17       |
| Aug-17 | 20      | 86                                  | 21       |
| Sep-17 | 19      | 99                                  | 26       |
| Oct-17 | 19      | 100                                 | 18       |
| Nov-17 | 17      | 130                                 | 15       |
| Dec-17 | 16      | 162                                 | 17       |
| Jan-18 | 18      | 167                                 | 21       |
| Feb-18 | 15      | 162                                 | 16       |
| Mar-18 | 17      | 127                                 | 18       |
| Apr-18 | 15      | 117                                 | 28       |
| May-18 | 13      | 122                                 | 32       |
| Jun-18 | 12      | 152                                 | 27       |
| Jul-18 | 13      | 107                                 | 20       |
| Aug-18 | 15      | 112                                 | 5        |
| Sep-18 | 14      | 135                                 | 5        |
| Oct-18 | 12      | 158                                 | 7        |
| Nov-18 | 14      | 164                                 | 7        |
| Dec-18 | 11      | 159                                 | 6        |
| Jan-19 | 11      | 139                                 | 6        |
| Feb-19 | 15      | 126                                 | 6        |
| Mar-19 | 11      | 131                                 | 6        |
| Apr-19 | 12      | 105                                 | 7        |
| May-19 |         |                                     |          |
| Jun-19 |         |                                     |          |