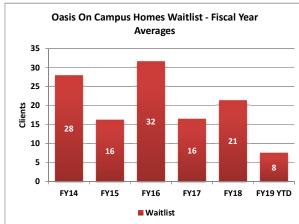

| riscui Teur Averuges |         |                                     |          |
|----------------------|---------|-------------------------------------|----------|
|                      | Clients | Average<br>Length of<br>Stay (Days) | Waitlist |
| FY14                 | 13      | 156                                 | 28       |
| FY15                 | 15      | 107                                 | 16       |
| FY16                 | 19      | 128                                 | 32       |
| FY17                 | 17      | 143                                 | 16       |
| FY18                 | 16      | 127                                 | 21       |
| FY19 YTD             | 13      | 134                                 | 8        |