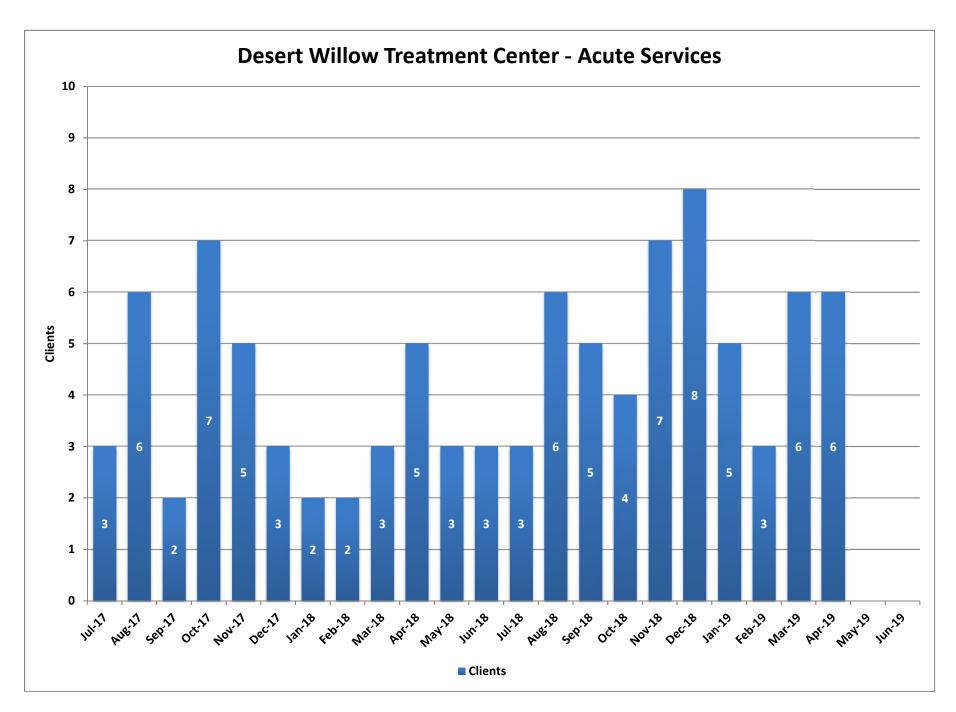

|        | Clients | Average<br>Length of<br>Stay (Days) |
|--------|---------|-------------------------------------|
| Jul-17 | 3       | 15                                  |
| Aug-17 | 6       | 13                                  |
| Sep-17 | 2       | 23                                  |
| Oct-17 | 7       | 8                                   |
| Nov-17 | 5       | 10                                  |
| Dec-17 | 3       | 14                                  |
| Jan-18 | 2       | 28                                  |
| Feb-18 | 2       | 5                                   |
| Mar-18 | 3       | 28                                  |
| Apr-18 | 5       | 37                                  |
| May-18 | 3       | 26                                  |
| Jun-18 | 3       | 4                                   |
| Jul-18 | 3       | 5                                   |
| Aug-18 | 6       | 14                                  |
| Sep-18 | 5       | 19                                  |
| Oct-18 | 4       | 40                                  |
| Nov-18 | 7       | 9                                   |
| Dec-18 | 8       | 10                                  |
| Jan-19 | 5       | 16                                  |
| Feb-19 | 3       | 8                                   |
| Mar-19 | 6       | 10                                  |
| Apr-19 | 6       | 6                                   |
| May-19 |         |                                     |
| Jun-19 |         |                                     |