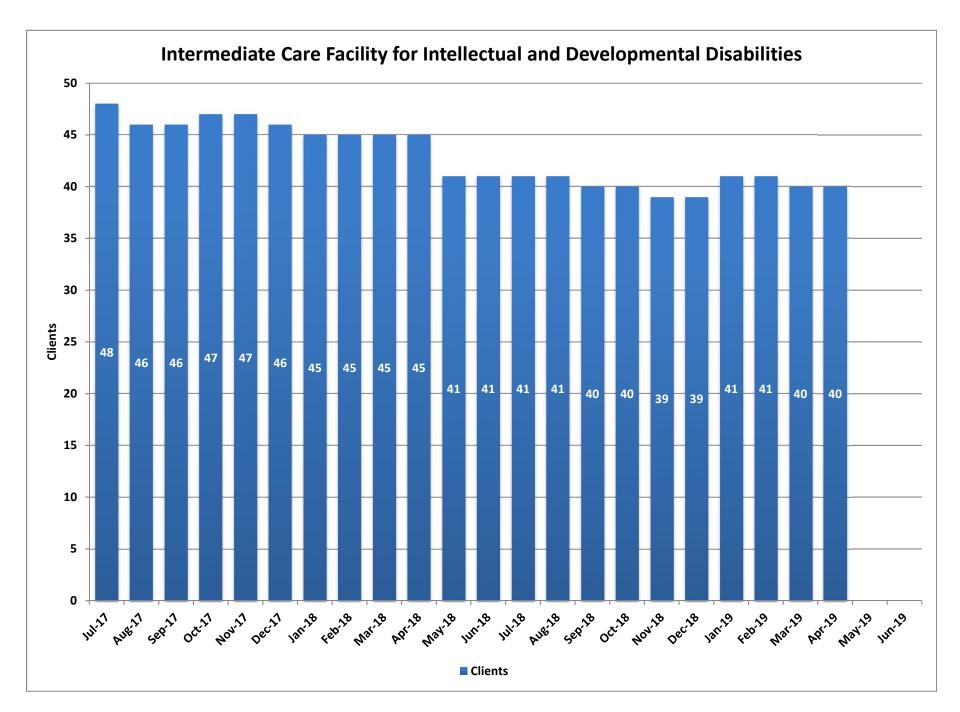

## **Intermediate Care Facility for Intellectual and Developmental Disabilities**

Desert Regional Center ICF/IDD is a residential facility for adults with intellectual disabilities and related conditions located in Las Vegas. The ICF/IDD campus homes provide services, habilitation, and support to people with intensive needs who are unable to reside in community settings. The facility provides behavioral assessment and intervention, recreational therapy, dietary consultation, and 24-hour nursing support to residents. The current capacity is 48.

|        | Clients | Average<br>Length of Stay<br>(Months) | Waitlist | Average<br>Days on<br>Waitlist |
|--------|---------|---------------------------------------|----------|--------------------------------|
| Jul-17 | 48      | 118                                   | 12       | 848                            |
| Aug-17 | 46      | 123                                   | 12       | 879                            |
| Sep-17 | 46      | 122                                   | 15       | 730                            |
| Oct-17 | 47      | 121                                   | 15       | 761                            |
| Nov-17 | 47      | 122                                   | 15       | 842                            |
| Dec-17 | 46      | 122                                   | 15       | 822                            |
| Jan-18 | 45      | 124                                   | 15       | 853                            |
| Feb-18 | 45      | 125                                   | 15       | 881                            |
| Mar-18 | 45      | 116                                   | 15       | 912                            |
| Apr-18 | 45      | 117                                   | 15       | 942                            |
| May-18 | 41      | 128                                   | 15       | 972                            |
| Jun-18 | 41      | 129                                   | 0        | 0                              |
| Jul-18 | 41      | 130                                   | 0        | 0                              |
| Aug-18 | 41      | 130                                   | 0        | 0                              |
| Sep-18 | 40      | 132                                   | 0        | 0                              |
| Oct-18 | 40      | 133                                   | 0        | 0                              |
| Nov-18 | 39      | 137                                   | 0        | 0                              |
| Dec-18 | 39      | 138                                   | 0        | 0                              |
| Jan-19 | 41      | 132                                   | 0        | 0                              |
| Feb-19 | 41      | 133                                   | 0        | 0                              |
| Mar-19 | 40      | 137                                   | 0        | 0                              |
| Apr-19 | 40      | 138                                   | 0        | 0                              |
| May-19 |         |                                       |          |                                |
| Jun-19 |         |                                       |          |                                |