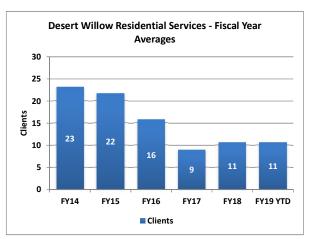

| Fiscal Year | Clients | Average<br>Length of<br>Stay (Days) | Waitlist |
|-------------|---------|-------------------------------------|----------|
| FY14        | 23      | 81                                  | 0        |
| FY15        | 22      | 90                                  | 0        |
| FY16        | 16      | 109                                 | 2        |
| FY17        | 9       | 70                                  | 7        |
| FY18        | 11      | 91                                  | 5        |
| FY19 YTD    | 11      | 91                                  | 7        |