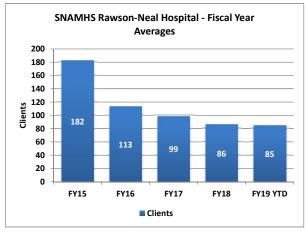

| 65       |
| Sep-18 | 87      | 19                                  | 57       |
| Oct-18 | 87      | 12                                  | 67       |
| Nov-18 | 86      | 16                                  | 58       |
| Dec-18 | 83      | 14                                  | 64       |
| Jan-19 | 81      | 17                                  | 63       |
| Feb-19 | 78      | 16                                  | 53       |
| Mar-19 | 86      | 12                                  | 48       |
| Apr-19 | 87      | 14                                  | 43       |
| May-19 |         |                                     |          |
| Jun-19 |         |                                     |          |
|        |         |                                     |          |





|          | Clients | Average<br>Length of<br>Stay (Days) | Waitlist |
|----------|---------|-------------------------------------|----------|
| FY15     | 182     | 18                                  | 71       |
| FY16     | 113     | 17                                  | 41       |
| FY17     | 99      | 19                                  | 62       |
| FY18     | 86      | 13                                  | 47       |
| FY19 YTD | 85      | 16                                  | 57       |





### **Adult Forensic Facilities - Evaluation Clients**

Lake's Crossing Center is a forensic behavioral health facility located in Sparks. The program provides treatment for severe mental illness and other disabling conditions that interfere with a person's ability to proceed with their a