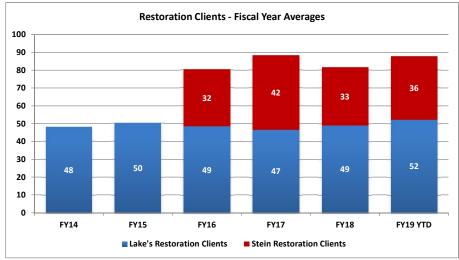

| 18                                   | 5                      |  |
| FY18                 | 49                               | 101                                           | 33                              | 94                                        | 16                                   | 5                      |  |
| FY19 YTD             | 52                               | 101                                           | 36                              | 72                                        | 19                                   | 5                      |  |

Note: The Statewide Restoration Average Waitlist (days) is the total number of days individuals are on the waitlist and does not back out the 7 days that Lake's has to transfer them to a facility.







## **Adult Forensic Facilities - Long-Term Commitments**

Lake's Crossing Center is a forensic behavioral health facility located in Sparks. The program provides treatment for severe mental illness and other disabling conditions that interfere with a person's ability to proceed with their adjudication or return to the community after having been found not guilty by reason of insanity/incompetent without probability of attaining competence. The facility has a bed capacity of 86. SNAMHS secure forensic units (Stein Hospital and C-Pod) provide competency evaluations to adults who are court committed. The bed capacity is 68.

|        | Lake's Long-<br>Term<br>Commitments<br>Clients | Lake's Average<br>Days since<br>Admission | Stein Long-Term<br>Commitments<br>Clients | Stein Average<br>D