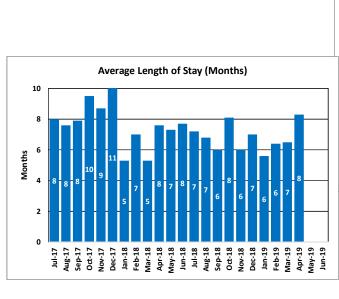

### **Summit View**

Summit View is a maximum security juvenile justice facility for males located in Las Vegas. Previously operated under contract with the Rite of Passage non-profit between December 2013 and March 2015, Summit View recently reopened as a state run facility in February 2016. The current bed capacity is 48 and staffing capacity is 40.

| Month  | Clients | Average<br>Length of Stay<br>(Months) |
|--------|---------|---------------------------------------|
| Jul-17 | 35      | 7                                     |
| Aug-17 | 32      | 7                                     |
| Sep-17 | 30      | 7                                     |
| Oct-17 | 28      | 7                                     |
| Nov-17 | 29      | 6                                     |
| Dec-17 | 33      | 9                                     |
| Jan-18 | 32      | 7                                     |
| Feb-18 | 33      | 9                                     |
| Mar-18 | 34      | 8                                     |
| Apr-18 | 41      | 8                                     |
| May-18 | 41      | 7                                     |
| Jun-18 | 40      | 9                                     |
| Jul-18 | 39      | 7                                     |
| Aug-18 | 40      | 8                                     |
| Sep-18 | 41      | 7                                     |
| Oct-18 | 40      | 6                                     |
| Nov-18 | 46      | 7                                     |
| Dec-18 | 46      | 8                                     |
| Jan-19 | 46      | 7                                     |
| Feb-19 | 44      | 8                                     |
| Mar-19 | 43      | 7                                     |
| Apr-19 | 46      | 8                                     |
| May-19 |         |                                       |
| Jun-19 |         |                                       |