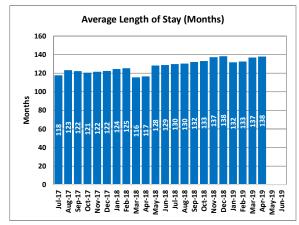

|        | Clients | Average<br>Length of Stay<br>(Months) | Waitlist | Average<br>Days on<br>Waitlist |
|--------|---------|---------------------------------------|----------|--------------------------------|
| Jul-17 | 48      | 118                                   | 12       | 848                            |
| Aug-17 | 46      | 123                                   | 12       | 879                            |
| Sep-17 | 46      | 122                                   | 15       | 730                            |
| Oct-17 | 47      | 121                                   | 15       | 761                            |
| Nov-17 | 47      | 122                                   | 15       | 842                            |
| Dec-17 | 46      | 122                                   | 15       | 822                            |
| Jan-18 | 45      | 124                                   | 15       | 853                            |
| Feb-18 | 45      | 125                                   | 15       | 881                            |
| Mar-18 | 45      | 116                                   | 15       | 912                            |
| Apr-18 | 45      | 117                                   | 15       | 942                            |
| May-18 | 41      | 128                                   | 15       | 972                            |
| Jun-18 | 41      | 129                                   | 0        | 0                              |
| Jul-18 | 41      | 130                                   | 0        | 0                              |
| Aug-18 | 41      | 130                                   | 0        | 0                              |
| Sep-18 | 40      | 132                                   | 0        | 0                              |
| Oct-18 | 40      | 133                                   | 0        | 0                              |
| Nov-18 | 39      | 137                                   | 0        | 0                              |
| Dec-18 | 39      | 138                                   | 0        | 0                              |
| Jan-19 | 41      | 132                                   | 0        | 0                              |
| Feb-19 | 41      | 133                                   | 0        | 0                              |
| Mar-19 | 40      | 137                                   | 0        | 0                              |
| Apr-19 | 40      | 138                                   | 0        | 0                              |
| May-19 |         |                                       |          |                                |
| Jun-19 |         |                                       |          |                                |