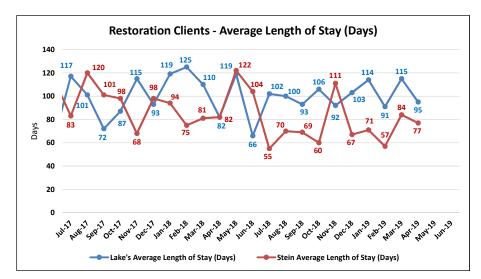

| 18                                   | 5                      |  |
| FY18                 | 49                               | 101                                           | 33                              | 94                                        | 16                                   | 5                      |  |
| FY19 YTD             | 52                               | 101                                           | 36                              | 72                                        | 19                                   | 5                      |  |

Note: The Statewide Restoration Average Waitlist (days) is the total number of days individuals are on the waitlist and does not back out the 7 days that Lake's has to transfer them to a facility.







## **Adult Forensic Facilities - Long-Term Commitments**

Lake's Crossing Center is a forensic behavioral health facility located in Sparks. The program provides treatment for severe mental illness and other disabling conditions that interfere with a person's ability to proceed with their adjudication or return to the community after having been found not guilty by reason of insanity/incompetent without probability of attaining competence. The facility has a bed capacity of 86. SNAMHS secure forensic units (Stein Hospital and C-Pod) provide competency evaluations to adults who are court committed. The bed capacity is 68.

|        | Lake's Long-<br>Term<br>Commitments<br>Clients | Lake's Average<br>Days since<br>Admission | Stein Long-Term<br>Commitments<br>Clients | Stein Average<br