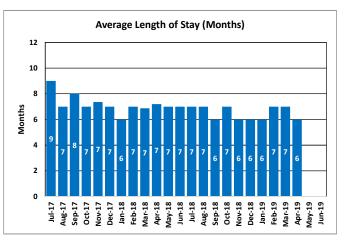

### **Caliente Youth Center**

Caliente Youth Center is a juvenile justice facility and training school located in Caliente. It is a staff secure minimum security facility that serves both males and females. The current bed capacity is 140 and staffing capacity is 100.

| Month  | Clients | Average<br>Length of<br>Stay<br>(Months) |
|--------|---------|------------------------------------------|
| Jul-17 | 120     | 9                                        |
| Aug-17 | 114     | 7                                        |
| Sep-17 | 109     | 8                                        |
| Oct-17 | 116     | 7                                        |
| Nov-17 | 117     | 7                                        |
| Dec-17 | 115     | 7                                        |
| Jan-18 | 121     | 6                                        |
| Feb-18 | 128     | 7                                        |
| Mar-18 | 127     | 7                                        |
| Apr-18 | 127     | 7                                        |
| May-18 | 116     | 7                                        |
| Jun-18 | 117     | 7                                        |
| Jul-18 | 113     | 7                                        |
| Aug-18 | 112     | 7                                        |
| Sep-18 | 114     | 6                                        |
| Oct-18 | 117     | 7                                        |
| Nov-18 | 97      | 6                                        |
| Dec-18 | 89      | 6                                        |
| Jan-19 | 96      | 6                                        |
| Feb-19 | 94      | 7                                        |
| Mar-19 | 87      | 7                                        |
| Apr-19 | 82      | 6                                        |
| May-19 |         |                                          |
| Jun-19 |         |                                          |