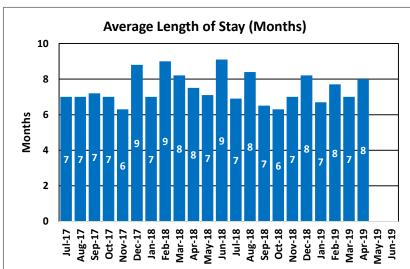

| Month  | Clients | Average<br>Length of Stay<br>(Months) |
|--------|---------|---------------------------------------|
| Jul-17 | 35      | 7                                     |
| Aug-17 | 32      | 7                                     |
| Sep-17 | 30      | 7                                     |
| Oct-17 | 28      | 7                                     |
| Nov-17 | 29      | 6                                     |
| Dec-17 | 33      | 9                                     |
| Jan-18 | 32      | 7                                     |
| Feb-18 | 33      | 9                                     |
| Mar-18 | 34      | 8                                     |
| Apr-18 | 41      | 8                                     |
| May-18 | 41      | 7                                     |
| Jun-18 | 40      | 9                                     |
| Jul-18 | 39      | 7                                     |
| Aug-18 | 40      | 8                                     |
| Sep-18 | 41      | 7                                     |
| Oct-18 | 40      | 6                                     |
| Nov-18 | 46      | 7                                     |
| Dec-18 | 46      | 8                                     |
| Jan-19 | 46      | 7                                     |
| Feb-19 | 44      | 8                                     |
| Mar-19 | 43      | 7                                     |
| Apr-19 | 46      | 8                                     |
| May-19 |         |                                       |
| Jun-19 |         |                                       |