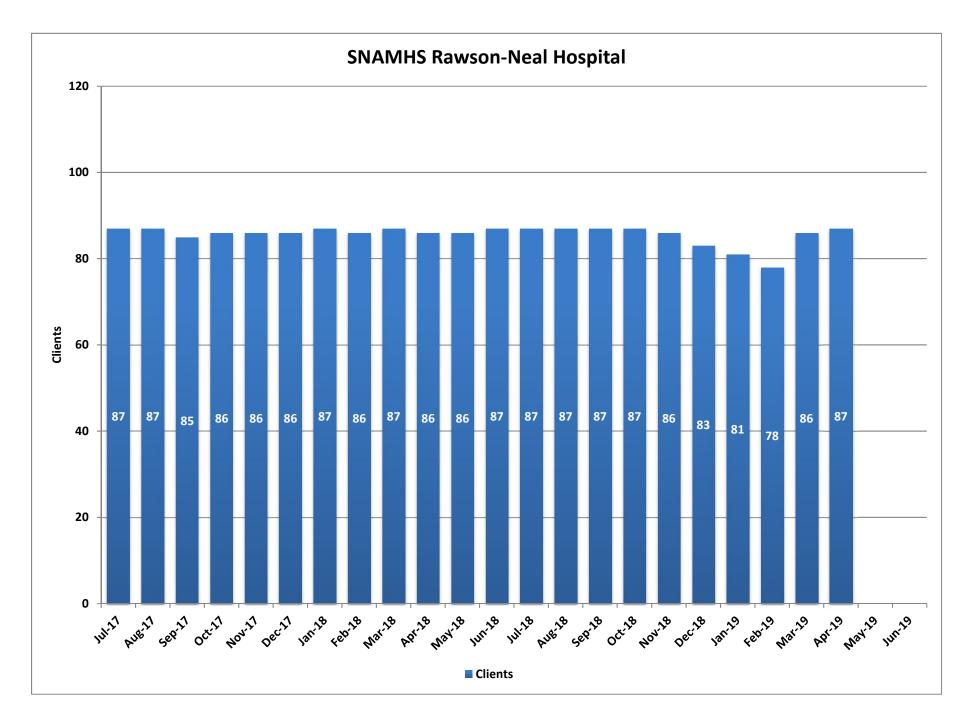

| Jun-19 |         |           |          |

Note: Waitlist was not measured prior to December 2014.

|          | Clients | Average<br>Length of<br>Stay (Days) | Waitlist |
|----------|---------|-------------------------------------|----------|
| FY14     | 25      | 6                                   |          |
| FY15     | 26      | 7                                   | 13       |
| FY16     | 27      | 12                                  | 19       |
| FY17     | 28      | 15                                  | 27       |
| FY18     | 28      | 18                                  | 29       |
| FY19 YTD | 29      | 24                                  | 29       |









5/13/2019

## **SNAMHS Rawson-Neal Hospital**

Southern Nevada Adult Mental Health Services is a licensed 274 bed facility that provides psychiatric services to individuals with mental illness. The campus houses both civil and forensic units, where behavioral assessments, evaluation and treatment are provided by psychiatrists, psychologists and other support services by trained nursing and social services staff. SNAMHS (Rawson-Neil Hospital) civil bed capacity is 160.

|        | Clients | Average<br>Length of<br>Stay (Days) | Waitlist |
|--------|---------|-------------------------------------|----------|
| Jul-17 | 87      | 21                                  | 60       |
| Aug-17 | 87      | 16                                  | 57       |
| Sep-17 | 85      | 11