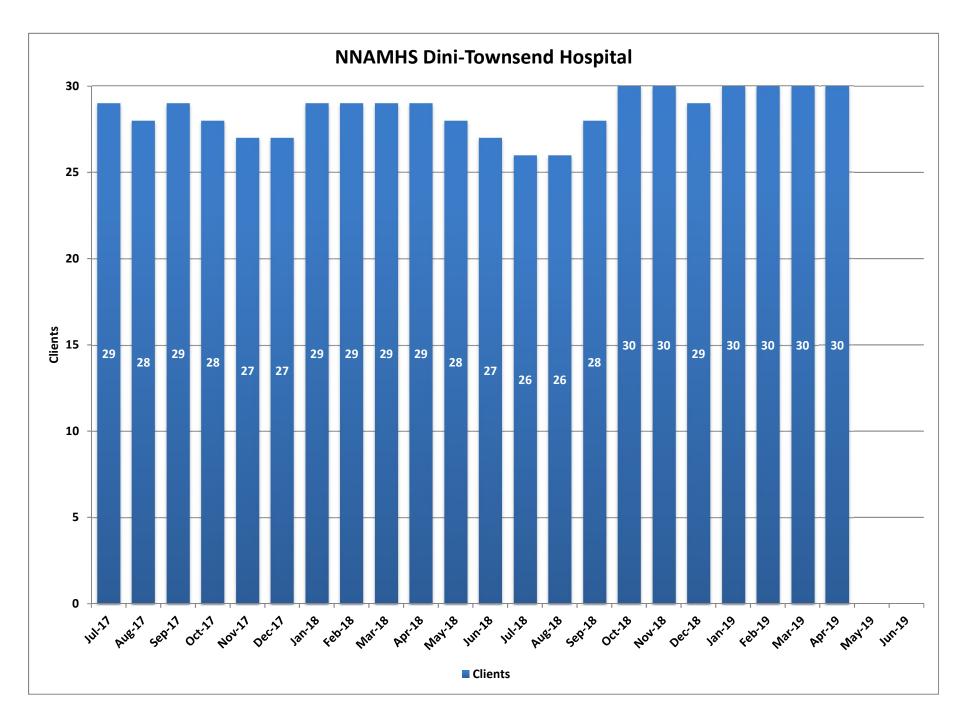

### **NNAMHS Dini-Townsend Hospital**

Dini-Townsend Hospital, on the campus of Northern Nevada Adult Mental Health Services, is located in Sparks, Nevada. The mission is to provide psychiatric treatment and rehabilitation services in the least restrictive setting to support personal recovery and enhance quality of life. The hospital primarily serves those individuals that have limited access to community resources. The hospital is licensed for 50 beds but is staffed for 30 beds. The hospital has a rapid stabilization unit of 10 beds and a unit of 20 beds for those individuals needing longer term care. Services also include a high emphasis on discharge planning in order to assist the consumer with returning to the community as quickly as possible and within a safe environment.