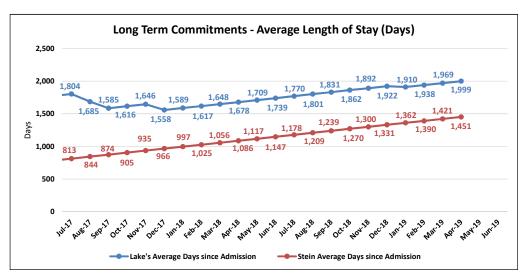

| 250                                      |  |  |  |
| FY17                 | 10                                            | 1,710                                     | 2                                            | 615                                      |  |  |  |
| FY18                 | 13                                            | 1,656                                     | 2                                            | 980                                      |  |  |  |
| FY19 YTD             | 15                                            | 1,889                                     | 2                                            | 1,315                                    |  |  |  |

Note: These clients are committed for up to ten years.