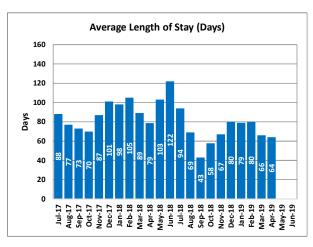

|        | Clients | Average<br>Length of<br>Stay (Days) | Waitlist |
|--------|---------|-------------------------------------|----------|
| Jul-17 | 14      | 88                                  | 8        |
| Aug-17 | 17      | 77                                  | 4        |
| Sep-17 | 16      | 73                                  | 3        |
| Oct-17 | 15      | 70                                  | 5        |
| Nov-17 | 15      | 87                                  | 4        |
| Dec-17 | 18      | 101                                 | 2        |
| Jan-18 | 14      | 98                                  | 8        |
| Feb-18 | 17      | 105                                 | 7        |
| Mar-18 | 12      | 89                                  | 5        |
| Apr-18 | 13      | 79                                  | 3        |
| May-18 | 14      | 103                                 | 3        |
| Jun-18 | 9       | 122                                 | 7        |
| Jul-18 | 10      | 94                                  | 6        |
| Aug-18 | 7       | 69                                  | 11       |
| Sep-18 | 8       | 43                                  | 5        |
| Oct-18 | 9       | 58                                  | 2        |
| Nov-18 | 10      | 67                                  | 3        |
| Dec-18 | 10      | 80                                  | 1        |
| Jan-19 | 10      | 79                                  | 3        |
| Feb-19 | 11      | 80                                  | 2        |
| Mar-19 | 9       | 66                                  | 3        |
| Apr-19 | 8       | 64                                  | 3        |
| May-19 |         |                                     |          |
| Jun-19 |         |                                     |          |