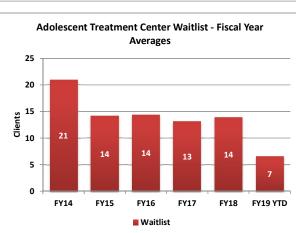

|          | Clients | Average<br>Length of<br>Stay (Days) | Waitlist |
|----------|---------|-------------------------------------|----------|
| FY14     | 15      | 87                                  | 21       |
| FY15     | 15      | 93                                  | 14       |
| FY16     | 14      | 93                                  | 14       |
| FY17     | 14      | 72                                  | 13       |
| FY18     | 13      | 88                                  | 14       |
| FY19 YTD | 15      | 82                                  | 7        |