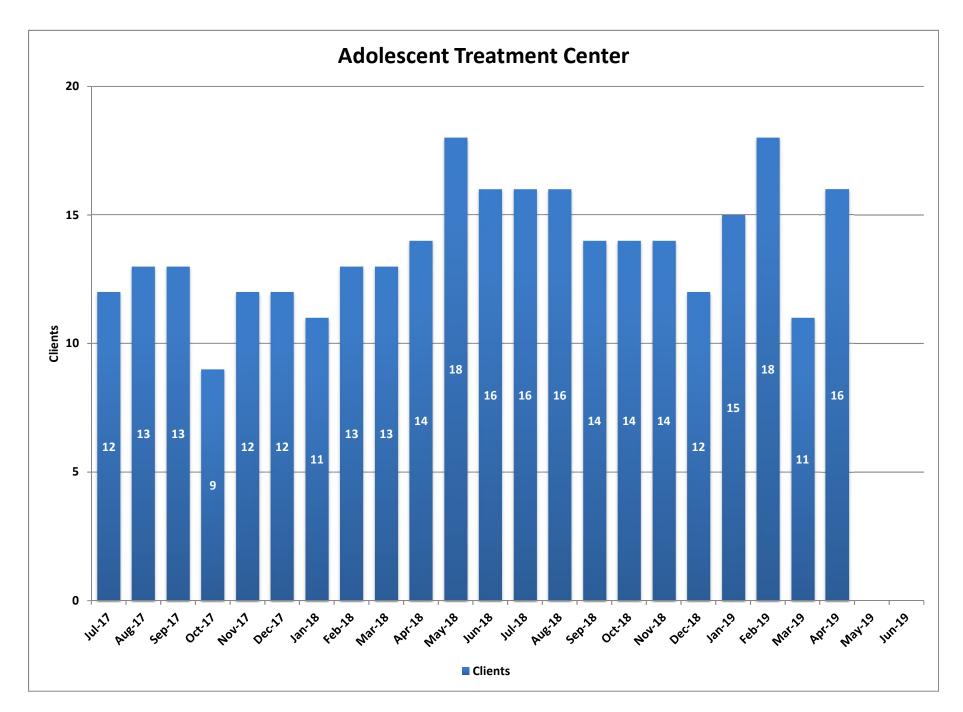

### **Adolescent Treatment Center**

Adolescent Treatment Center in Northern Nevada serves severely emotionally disturbed clients who need more intensive and specialized treatment than that which can be provided within their family home or community placement. The Adolescent Treatment Center is a 16-bed residential program providing staff secure, 24-hour supervised treatment for the most severely emotionally disturbed and behaviorally disordered adolescents, 13-17 years of age.

|        | Clients | Average<br>Length of<br>Stay (Days) | Waitlist |
|--------|---------|-------------------------------------|----------|
| Jul-17 | 12      | 55                                  | 10       |
| Aug-17 | 13      | 65                                  | 11       |
| Sep-17 | 13      | 90                                  | 13       |
| Oct-17 | 9       | 96                                  | 16       |
| Nov-17 | 12      | 77                                  | 9        |
| Dec-17 | 12      | 98                                  | 14       |
| Jan-18 | 11      | 118                                 | 17       |
| Feb-18 | 13      | 101                                 | 18       |
| Mar-18 | 13      | 70                                  | 19       |
| Apr-18 | 14      | 95                                  | 16       |
| May-18 | 18      | 100                                 | 14       |
| Jun-18 | 16      | 89                                  | 10       |
| Jul-18 | 16      | 69                                  | 7        |
| Aug-18 | 16      | 76                                  | 11       |
| Sep-18 | 14      | 98                                  | 14       |
| Oct-18 | 14      | 90                                  | 8        |
| Nov-18 | 14      | 92                                  | 6        |
| Dec-18 | 12      | 75                                  | 6        |
| Jan-19 | 15      | 73                                  | 3        |
| Feb-19 | 18      | 86                                  | 3        |
| Mar-19 | 11      | 83                                  | 3        |
| Apr-19 | 16      | 83                                  | 5        |
| May-19 |         |                                     |          |
| Jun-19 |         |                                     |          |