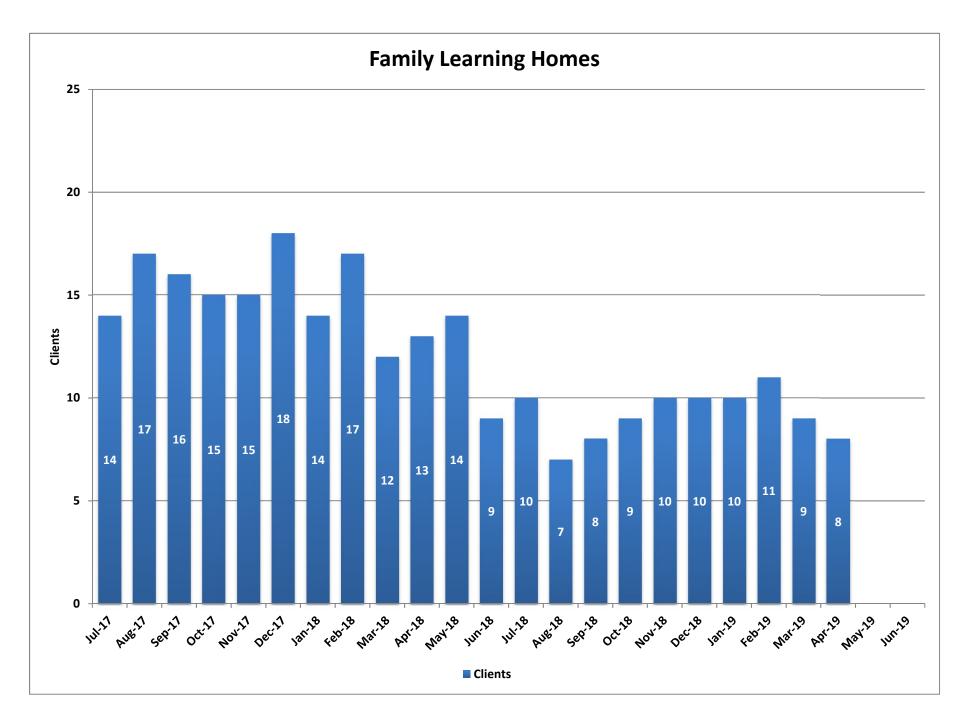

## **Family Learning Homes**

The four Family Learning Homes in Northern Nevada provide a behavioral health treatment home with programming designed to meet the specific behavioral and emotional needs of children and adolescents ages 6 through 17. The goals of treatment are to increase youths' emotional and behavioral functioning and to successfully transition them to family homes/lower levels of care in the community. The current bed capacity is five per home (20 total).

|        | Clients | Average<br>Length of<br>Stay (Days) | Waitlist |
|--------|---------|-------------------------------------|----------|
| Jul-17 | 14      | 88                                  | 8        |
| Aug-17 | 17      | 77                                  | 4        |
| Sep-17 | 16      | 73                                  | 3        |
| Oct-17 | 15      | 70                                  | 5        |
| Nov-17 | 15      | 87                                  | 4        |
| Dec-17 | 18      | 101                                 | 2        |
| Jan-18 | 14      | 98                                  | 8        |
| Feb-18 | 17      | 105                                 | 7        |
| Mar-18 | 12      | 89                                  | 5        |
| Apr-18 | 13      | 79                                  | 3        |
| May-18 | 14      | 103                                 | 3        |
| Jun-18 | 9       | 122                                 | 7        |
| Jul-18 | 10      | 94                                  | 6        |
| Aug-18 | 7       | 69                                  | 11       |
| Sep-18 | 8       | 43                                  | 5        |
| Oct-18 | 9       | 58                                  | 2        |
| Nov-18 | 10      | 67                                  | 3        |
| Dec-18 | 10      | 80                                  | 1        |
| Jan-19 | 10      | 79                                  | 3        |
| Feb-19 | 11      | 80                                  | 2        |
| Mar-19 | 9       | 66                                  | 3        |
| Apr-19 | 8       | 64                                  | 3        |
| May-19 |         |                                     |          |
| Jun-19 |         |                                     |          |