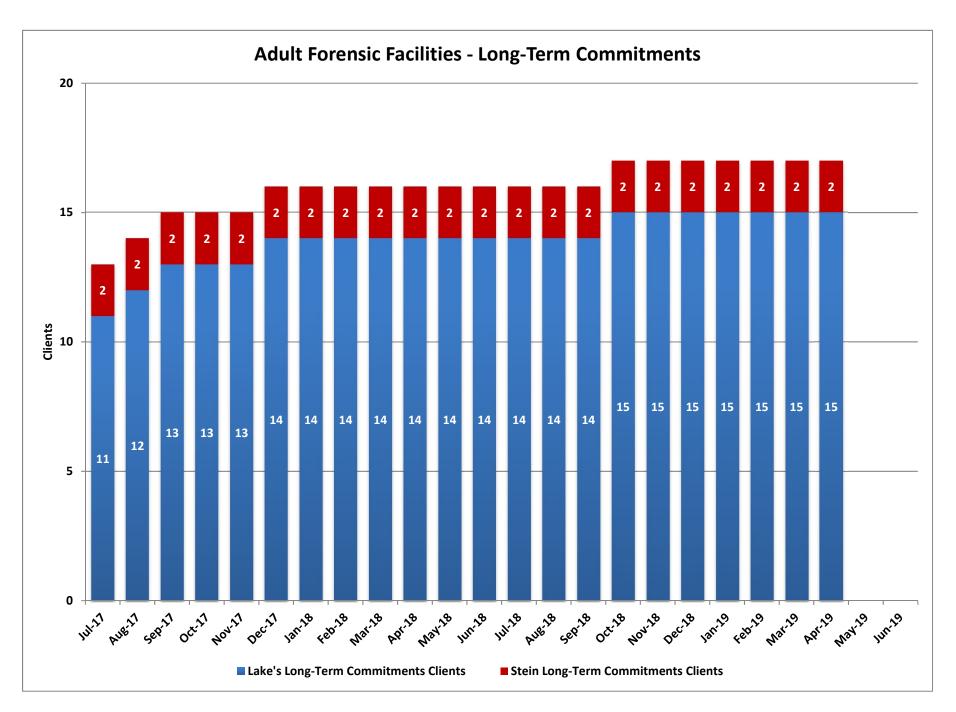

| 18                                   | 5                      |  |
| FY18                 | 49                               | 101                                           | 33                              | 94                                        | 16                                   | 5                      |  |
| FY19 YTD             | 52                               | 101                                           | 36                              | 72                                        | 19                                   | 5                      |  |

Note: The Statewide Restoration Average Waitlist (days) is the total number of days individuals are on the waitlist and does not back out the 7 days that Lake's has to transfer them to a facility.







## **Adult Forensic Facilities - Long-Term Commitments**

Lake's Crossing Center is a forensic behavioral health facility located in Sparks. The program provides treatment for severe mental illness and other disabling conditions that interfere with a person's ability to proceed with their adjudication or return to the community after having been found not guilty by reason of insanity/incompetent without probability of attaining competence. The facility has a bed capacity of 86. SNAMHS secure forensic units (Stein Hospital and C-Pod) provide competency evaluations to adults who are court committed. The bed capacity is 68.

|        | Lake's Long-<br>Term<br>Commitments<br>Clients | Lake's Average<br>Days since<br>Admission | Stein Long-Term<br>Commitments<br>Clients | Stein Average<br>Day