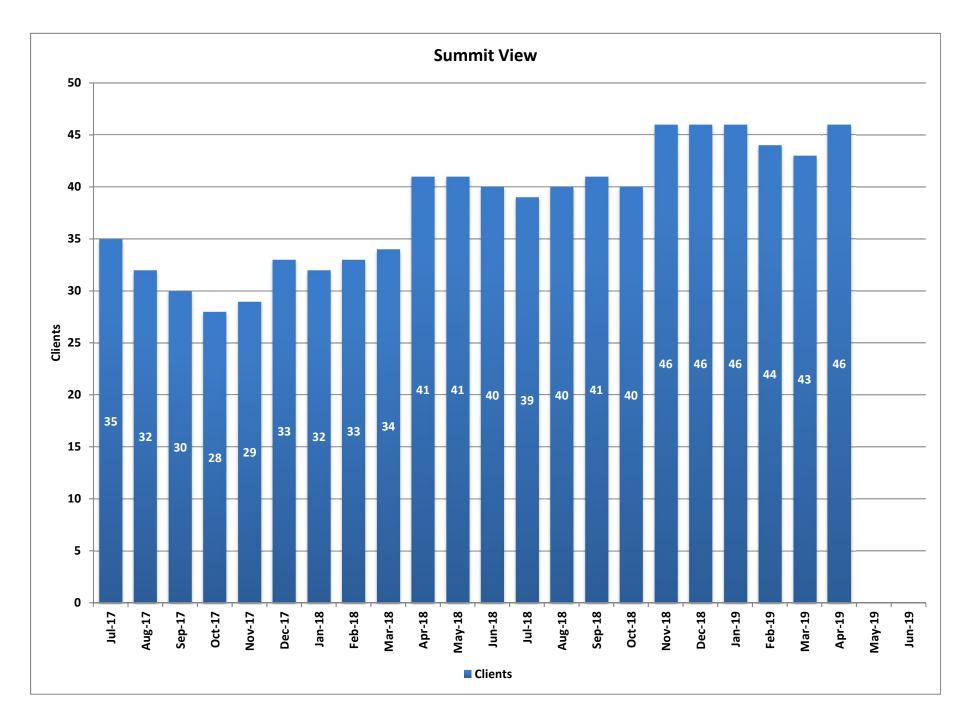

### **Summit View**

Summit View is a maximum security juvenile justice facility for males located in Las Vegas. Previously operated under contract with the Rite of Passage non-profit between December 2013 and March 2015, Summit View recently reopened as a state run facility in February 2016. The current bed capacity is 48 and staffing capacity is 40.

| Month  | Clients | Average<br>Length of Stay<br>(Months) |
|--------|---------|---------------------------------------|
| Jul-17 | 35      | 7                                     |
| Aug-17 | 32      | 7                                     |
| Sep-17 | 30      | 7                                     |
| Oct-17 | 28      | 7                                     |
| Nov-17 | 29      | 6                                     |
| Dec-17 | 33      | 9                                     |
| Jan-18 | 32      | 7                                     |
| Feb-18 | 33      | 9                                     |
| Mar-18 | 34      | 8                                     |
| Apr-18 | 41      | 8                                     |
| May-18 | 41      | 7                                     |
| Jun-18 | 40      | 9                                     |
| Jul-18 | 39      | 7                                     |
| Aug-18 | 40      | 8                                     |
| Sep-18 | 41      | 7                                     |
| Oct-18 | 40      | 6                                     |
| Nov-18 | 46      | 7                                     |
| Dec-18 | 46      | 8                                     |
| Jan-19 | 46      | 7                                     |
| Feb-19 | 44      | 8                                     |
| Mar-19 | 43      | 7                                     |
| Apr-19 | 46      | 8                                     |
| May-19 |         |                                       |
| Jun-19 |         |                                       |