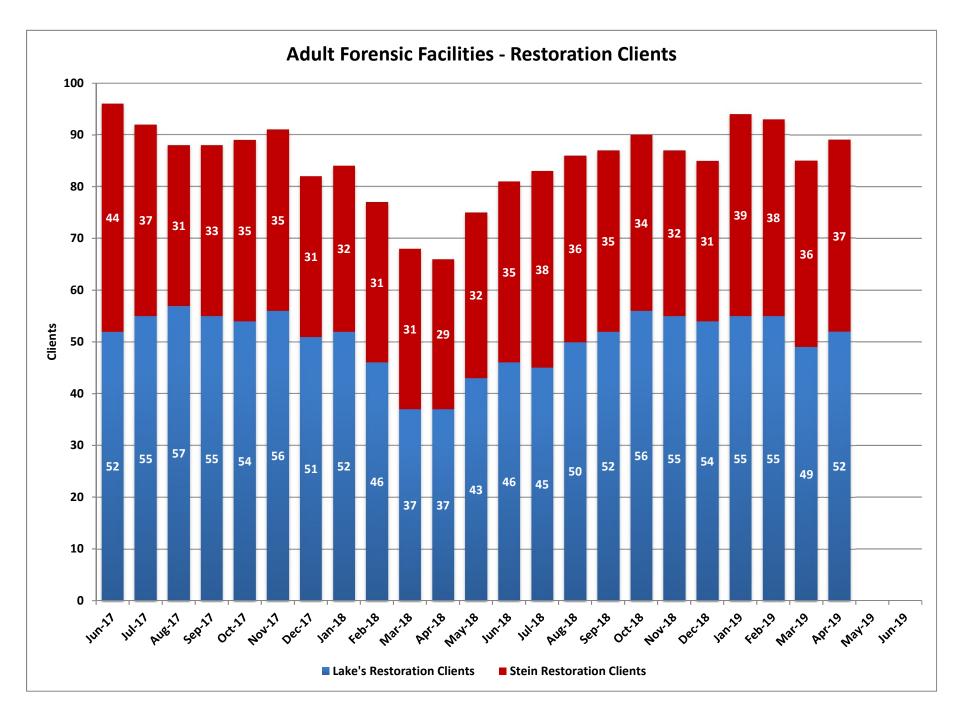

|                                |                                           |
| FY16     | 17                              | 84                                            | 11                             | 88                                        |
| FY17     | 15                              | 90                                            | 18                             | 89                                        |
| FY18     | 17                              | 75                                            | 22                             | 89                                        |
| FY19 YTD | 14                              | 90                                            | 18                             | 82                                        |







### **Adult Forensic Facilities - Restoration Clients**

27 of 29

Lake's Crossing Center is a forensic behavioral health facility located in Sparks. The program provides treatment for severe mental illness and other disabling conditions that interfere with a person's ability to proceed with their adjudication or return to the community after having been found not guilty by reason of insanity/incompetent without probability of attaining competence. The facility has a bed capacity of 86. SNAMHS secure forensic units (Stein Hospital and C-Pod) provide competency evaluations to adults who are court committed. The bed capacity is 68.

|        | Lake's<br>Restoration<br>Clients | Lake's<br>Average<br>Length of Stay<br>(Days) | Stein<br>Restoration<br>Clients | Stein Average<br>Length of Stay