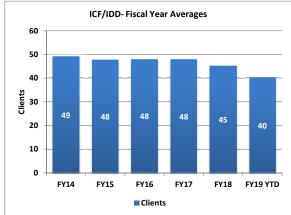

#### Fiscal Year Averages

|          | Clients | Average<br>Length of Stay<br>(Months) | Waitlist | Average<br>Days on<br>Waitlist |
|----------|---------|---------------------------------------|----------|--------------------------------|
| FY14     | 49      |                                       | 31       | 547                            |
| FY15     | 48      |                                       | 52       | 380                            |
| FY16     | 48      | 113                                   | 52       | 662                            |
| FY17     | 48      | 115                                   | 16       | 694                            |
| FY18     | 45      | 122                                   | 13       | 787                            |
| FY19 YTD | 40      | 134                                   | 0        | 0                              |