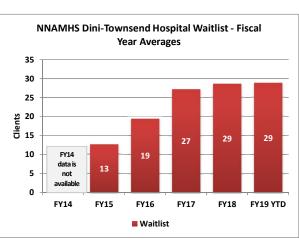

### **NNAMHS Dini-Townsend Hospital**

Dini-Townsend Hospital, on the campus of Northern Nevada Adult Mental Health Services, is located in Sparks, Nevada. The mission is to provide psychiatric treatment and rehabilitation services in the least restrictive setting to support personal recovery and enhance quality of life. The hospital primarily serves those individuals that have limited access to community resources. The hospital is licensed for 50 beds but is staffed for 30 beds. The hospital has a rapid stabilization unit of 10 beds and a unit of 20 beds for those individuals needing longer term care. Services also include a high emphasis on discharge planning in order to assist the consumer with returning to the community as quickly as possible and within a safe environment.