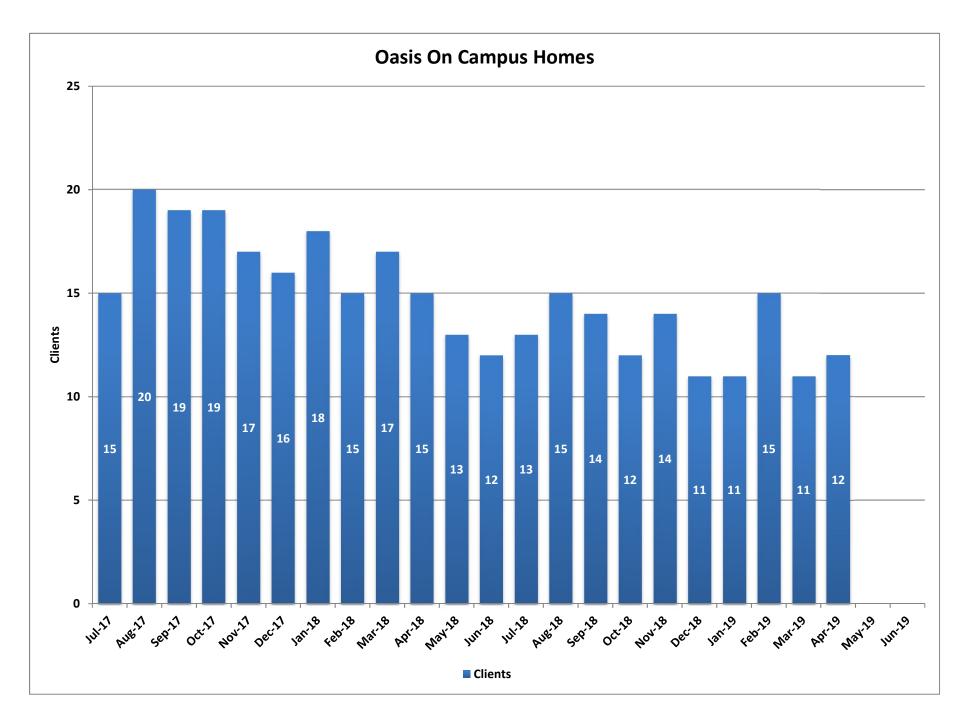

## **Oasis On Campus Homes**

Oasis On Campus Treatment Homes provide mental health treatment home services in five homes with a total capacity of 28. Youth served are 6 through 17 years of age. The goals of treatment are to increase youths' emotional and behavioral functioning and to successfully transition them to family homes/lower levels of care in the community.

|        | Clients | Average<br>Length of<br>Stay (Days) | Waitlist |
|--------|---------|-------------------------------------|----------|
| Jul-17 | 15      | 97                                  | 17       |
| Aug-17 | 20      | 86                                  | 21       |
| Sep-17 | 19      | 99                                  | 26       |
| Oct-17 | 19      | 100                                 | 18       |
| Nov-17 | 17      | 130                                 | 15       |
| Dec-17 | 16      | 162                                 | 17       |
| Jan-18 | 18      | 167                                 | 21       |
| Feb-18 | 15      | 162                                 | 16       |
| Mar-18 | 17      | 127                                 | 18       |
| Apr-18 | 15      | 117                                 | 28       |
| May-18 | 13      | 122                                 | 32       |
| Jun-18 | 12      | 152                                 | 27       |
| Jul-18 | 13      | 107                                 | 20       |
| Aug-18 | 15      | 112                                 | 5        |
| Sep-18 | 14      | 135                                 | 5        |
| Oct-18 | 12      | 158                                 | 7        |
| Nov-18 | 14      | 164                                 | 7        |
| Dec-18 | 11      | 159                                 | 6        |
| Jan-19 | 11      | 139                                 | 6        |
| Feb-19 | 15      | 126                                 | 6        |
| Mar-19 | 11      | 131                                 | 6        |
| Apr-19 | 12      | 105                                 | 7        |
| May-19 |         |                                     |          |
| Jun-19 |         |                                     |          |