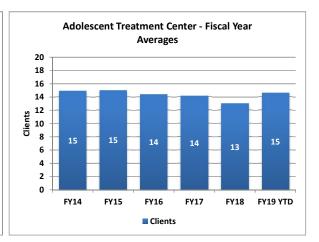

|          | Clients | Average<br>Length of<br>Stay (Days) | Waitlist |
|----------|---------|-------------------------------------|----------|
| FY14     | 15      | 87                                  | 21       |
| FY15     | 15      | 93                                  | 14       |
| FY16     | 14      | 93                                  | 14       |
| FY17     | 14      | 72                                  | 13       |
| FY18     | 13      | 88                                  | 14       |
| FY19 YTD | 15      | 82                                  | 7        |