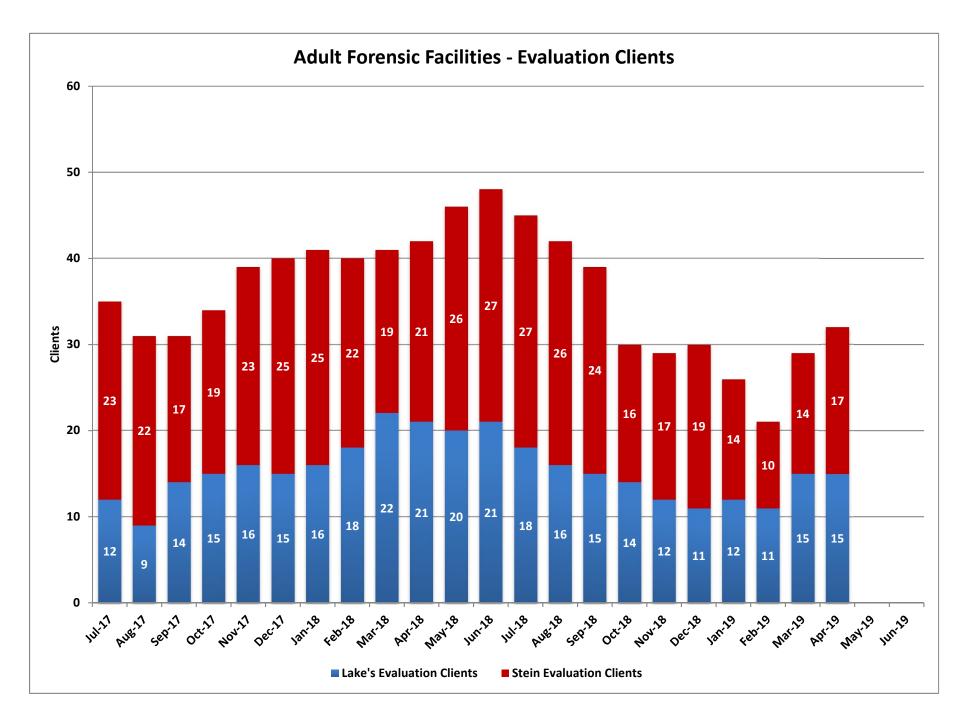

|
| Apr-19 | 87      | 14                                  | 43       |
| May-19 |         |                                     |          |
| Jun-19 |         |                                     |          |
|        |         |                                     |          |





|          | Clients | Average<br>Length of<br>Stay (Days) | Waitlist |
|----------|---------|-------------------------------------|----------|
| FY15     | 182     | 18                                  | 71       |
| FY16     | 113     | 17                                  | 41       |
| FY17     | 99      | 19                                  | 62       |
| FY18     | 86      | 13                                  | 47       |
| FY19 YTD | 85      | 16                                  | 57       |





### **Adult Forensic Facilities - Evaluation Clients**

Lake's Crossing Center is a forensic behavioral health facility located in Sparks. The program provides treatment for severe mental illness and other disabling conditions that interfere with a person's ability to proceed with their adjudication or return to the community after having been found not guilty by reason of insanity/incompetent without probability of attaining competence. The facility has a bed capacity of 86. SNAMHS secure forensic units (Stein Hospital and C-Pod) provide competency evaluations to adults who are court committed. The bed capacity is 68.

|        | Lake's<br>Evaluation<br>Clients | Lake's<br>Average<br>Length of Stay<br>(Days) | Stein<br>Evaluation<br>Clients | Stein Average<br>Length of Stay<br>(Days) |